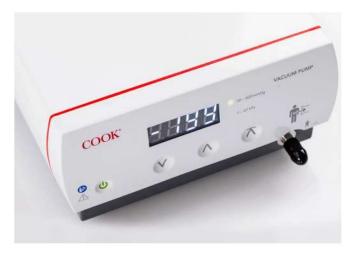

#### New suction pump for OPU

The K-MAR-5200 vacuum pump stands out as the best in industry, featuring cutting-edge technology, delivering superior performance in industrial applications. With its robust design, it ensures reliability and efficiency, ideal for ovum pick up processes. Featuring advanced control options, it offers precise management and monitoring capabilities. Its compact footprint and quiet operation make it a standout choice for demanding environments.